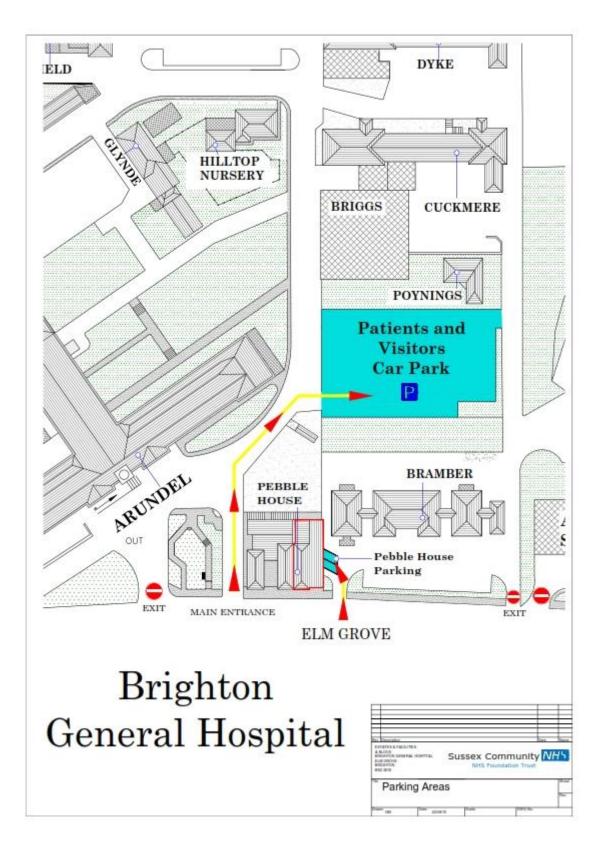

Sussex Children's Sexual Assault Referral Centre (CSARC) Pebble House, Varndean Building, Brighton General Hospital, BN2 3EW

### Please see page 2 for how to book a place and page 3 for a map for faceto-face sessions

# NB: There are only 2 parking paces outside Pebble House, so please use main car park for Open Days